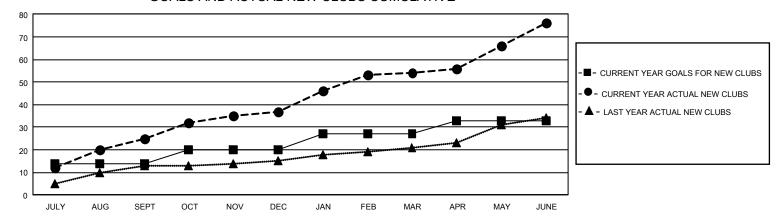

| 25        | 8             | JULY/AUG/SEPT         | 300                     | 1,110                   | 458                                                |
| OCT/NOV/DEC           | 18            | 12        | 2             | OCT/NOV/DEC           | 250                     | 723                     | 1,148                                              |
| JAN/FEB/MAR           | 21            | 17        | 1             | JAN/FEB/MAR           | 300                     | 693                     | 257                                                |
| APR/MAY/JUNE          | 18            | 22        | 5             | APR/MAY/JUNE          | 480                     | 1,391                   | 836                                                |

## GOALS AND ACTUAL NEW CLUBS CUMULATIVE



## GOALS AND ACTUAL MEMBERS CUMULATIVE



| DROPPED CLUBS: 16 |       | 340 CLUBS OF 472 ADDED 1<br>OR MORE NEW MEMBERS | GENDER DISTRIBUTION                 |                |  |
|-------------------|-------|-------------------------------------------------|-------------------------------------|----------------|--|
|                   |       |                                                 | MALE                                | 5,399 (41.39%) |  |
|                   |       |                                                 | FEMALE                              | 7,641 (58.57%) |  |
| DROPPED MEMBERS   |       |                                                 | NON BINARY                          | 0 (0.00%)      |  |
| DECEASED          | 38    |