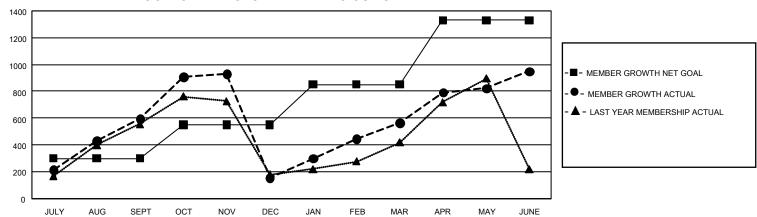

## GOALS AND ACTUAL MEMBERS CUMULATIVE

| DROPPED CLUBS: 16 |       | 340 CLUBS OF 472 ADDED 1<br>OR MORE NEW MEMBERS | GENDER DISTRIBUTION                 |                |  |
|-------------------|-------|-------------------------------------------------|-------------------------------------|----------------|--|
|                   |       |                                                 | MALE                                | 5,399 (41.39%) |  |
|                   |       |                                                 | FEMALE                              | 7,641 (58.57%) |  |
| DROPPED MEMBERS   |       |                                                 | NON BINARY                          | 0 (0.00%)      |  |
| DECEASED          | 38    |                                                 | PREFER NOT TO ANSWER                | 5 (0.04%)      |  |
| CLUB CANCELLED    | 42    |                                                 | TOTAL FAMILY UNIT MEMBERS           | 3,126          |  |
| OTHER             | 2,618 | CLICK HERE FOR                                  | ,                                   |                |  |
| TOTAL             | 2,698 | CUMULATIVE MEMBERSHIP DATA                      | FAMILY MEMBERS PAYING HALF DUES 1,8 |                |  |